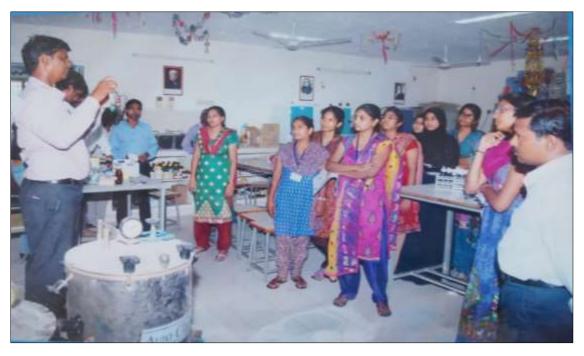

#### 12-08-2017

The department of Microbiology conducted a one day seminar on *Medical diagnostics and Microbiological Analysis of Water* on 12.08.2017 in the Microbiology lab. The resource person Dr. Jeevan Kumar Assistant Professor of Microbiology explained the Microbiological water analysis. He explained that Microbiological Water analysis is a technique for examining water in order to determine how bacterial are present in the water. Dr. Pallavi Assistant Professor of Microbiology explained the plate count method. The Principal Dr. V. Vijaya Lakshmi, faculty members of Sciences and students were present in the seminar.

Dr. Jeevan Kumar, Assistant Professor of Microbiology explaining in the seminar on 12-08-2017

### Technical Session in the seminar

Students observing the experiment in the seminar on 12-08-2017

KAKATIYA GOVT COLLEGE