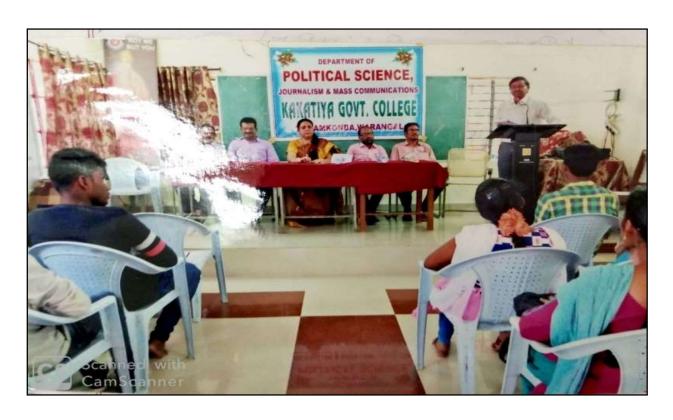

### Inaugural session

The inaugural session for the workshop On ACCOUNTING held today i.e..10.08.2017 chaired by DR.VIJAYA LAXMI, Principal of KGC, Hanamkonda appreciated the organsiers and participants.

Dr. D.T.CHARY ,IQAC Coordinator briefed the occasion.

DR. N.V.N . Chary Associate Principal (R) Hanamkonda attended as the resource person and presented the content in session wise.

Sri . K. Satyanarayana , In charge, Department of Commerce, other faculty , B. Com students attended the session.