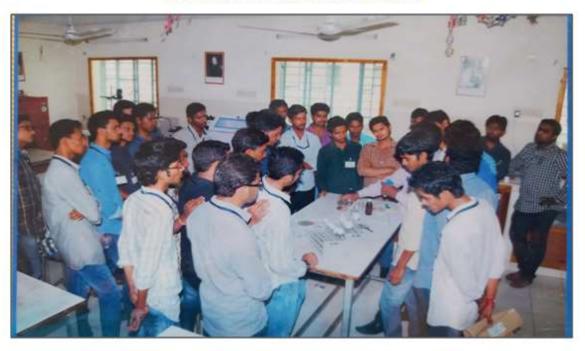

### 14-09-2017

A One day Workshop on "Hardware Devices and Components" was organized by the department of Computer Science on 14-09-2017. The objective of the workshop was to enable the students to know the various types of Hardware devices installed in the computer. V. Ramesh Lecturer in computer science explained the components of the computer and also explained the uses of the hardware. The in charge of the department Dr. D. Suresh babu, faculty members and students participated in the workshop.

V. Ramesh Lecturer in Computer Science explaining in the workshop on 14-09-2017

### Student's Participation in the Workshop

Student's learning the uses of various types of Hardware of the computer in the workshop