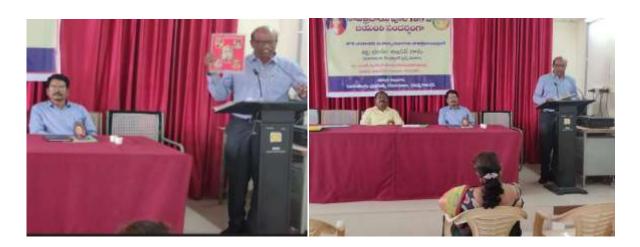

### Inaugural session

The inaugural session for the workshop On ACCOUNTING held today i.e..10.08.2017 chaired by DR.VIJAYA LAXMI, Principal of KGC, Hanamkonda appreciated the organsiers and participants.

Dr. D.T.CHARY ,IQAC Coordinator briefed the occasion.

DR. N.V.N . Chary Associate Principal (R) Hanamkonda attended as the resource person and presented the content in session wise.

Sri . K. Satyanarayana , In charge, Department of Commerce, other faculty , B. Com students attended the session.