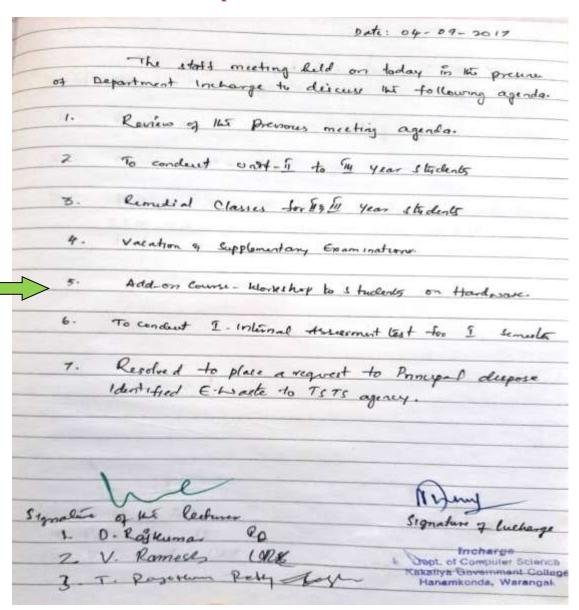

t, file, or file.

### **Light Pen**

This pen-like design allows for accurate direct input onto the computer screen while utilizing this input device.

#### **Stylus**

The objective of the stylus input device, which resembles a small type pen, is to provide input commands to the computer screen and graphics tablet.

#### **Motion Sensor**

Without the need of any additional input device, motion sensors can detect user motion input.

### **Interactive Smart Board**

With this particular digital whiteboard, the user may operate the computer while writing anything they want on the surface with a stylus.

### **Audio Input devices**

Micro Phone and Midi Key boards are the audio input devices

### **Audio Output devices**

Speakers, headphones and Sound cards

### **Department Resolution**



### **Feedback Form**

### KAKATIYA GOVERNMENT COLLEGE, HANAMKONDA.



### WORKSHOP EVALUATION FORM

Title of Workshop: Hardware Devices and Compulers

Date: 19/09/2017

In order to continue to improve the quality of educational programming, the Department of Computer Science & Applications, would appreciate you taking a few minutes of your time to complete this evaluation. Your comments and suggestion will help us to plan future lectures to meet your educational needs.

| 1.  | The workshop organi    | zation was        |                          | [4] |
|-----|------------------------|-------------------|--------------------------|-----|
|     | 1. Poor 2. Good        | 3. Fair           | 4. Excellent             |     |
| 2.  | The workshop instruc   | ctor was          |