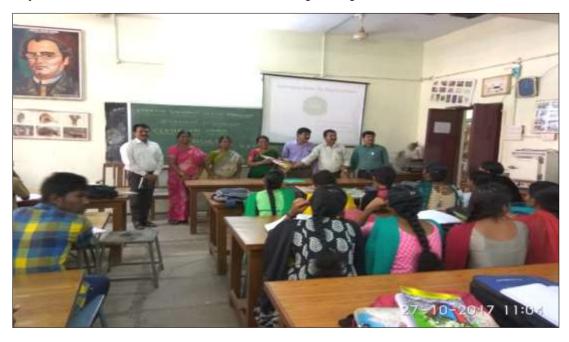

### 27.10.2017

The Department of Zoology organized a one day Seminar on *Sericulture Techniques and rearing methods* on 27-10-217 in Zoology lab. This seminar was organized as a part of MoU with Kakatiya University. The department of Zoology, KGC Hanumakonda and the department of Sericulture, Kakatiya University signed a Memorandum of Understanding on 15. 02.2017.

The department of Zoology in association with the department of Sericulture, Kakatiya University conducted a Certificate course from 03.10.2017 to 15.11.2017 on "introduction to Sericulture". During the course One day Seminar on Sericulture Techniques and Rearing Methods was organized on 27.10.2017.

The Resource person *Dr. K. Sujatha* Assistant Professor of Kakatiya University explained the process of rearing silk worms and steps to be taken for its rearing. She also mentioned the precautions to be taken for the care of silk worms from pests. The in charge of the department Dr. Ch. Mallaiah explained that silkworms should be reared at appropriate temperature and humidity to get silk treads from the cocoons. Faculty members of the sciences and students participated in the seminar.

Dr. Ch. Mallaiah in charge of the department, welcoming the Resource Person Dr. K. Sujatha Assistant Professor Kakatiya University on 27-10-2017