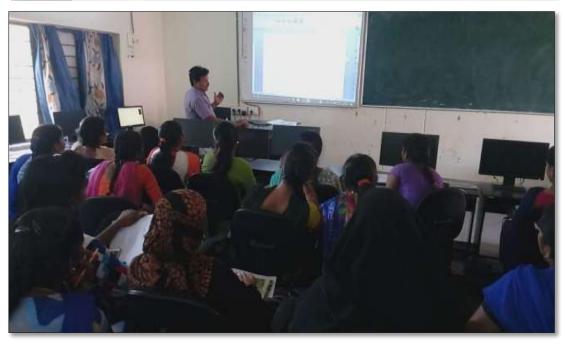

### 14-09-2017

A One day Workshop on "Hardware Devices and Components" was organized by the department of Computer Science on 14-09-2017. The objective of the workshop was to enable the students to know the various types of Hardware devices installed in the computer. V. Ramesh Lecturer in computer science explained the components of the computer and also explained the uses of the hardware. The in charge of the department Dr. D. Suresh babu, faculty members and students participated in the workshop.

V. Ramesh Lecturer in Computer Science explaining in the workshop on 14-09-2017