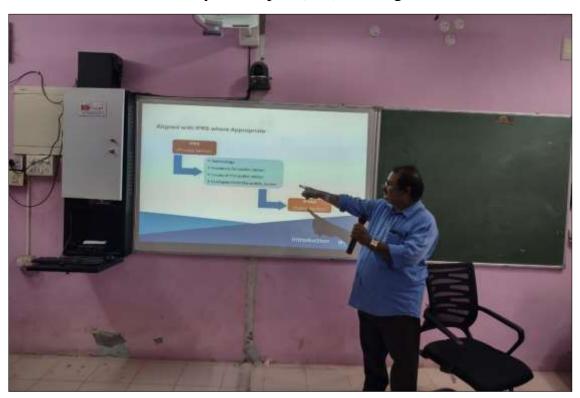

### PHOTO GALLERY

Dr. N V N Chary, Principal, (Rtd) at inaugural session.

Dr. N V N Chary, Principal explained about IFRS, which requires that financial statements be prepared using four basic principles: clarity, relevance, reliability, and comparability.