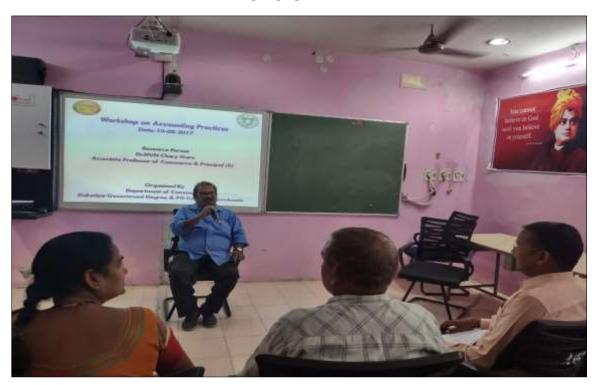

### 10.08.2017

The Department of commerce conducted a Workshop on *Accounting Practices* on 10-08-2017 in virtual room. Dr. N.V.N. Chary, Associate Professor of Commerce was the resource person of the workshop. He emphasized that accounting procedures were necessary to generate the legally required financial statements and that accounting procedures also make it possible to document a company's ongoing financial operations. The Principal Dr.V. Vijayalakshmi, Dr. D. T Chary, IQAC Coordinator, K. Satyanarayana, in charge of the department, faculty members of and students participated in the programme

### Inaugural session

The inaugural session for the workshop On ACCOUNTING held today i.e..10.08.2017 chaired by DR.VIJAYA LAXMI, Principal of KGC, Hanamkonda appreciated the organsiers and participants.

Dr. D.T.CHARY ,IQAC Coordinator briefed the occasion.

DR. N.V.N . Chary Associate Principal (R) Hanamkonda attended as the resource person and presented the content in session wise.

Sri . K. Satyanarayana , In charge, Department of Commerce, other faculty , B. Com students attended the session.