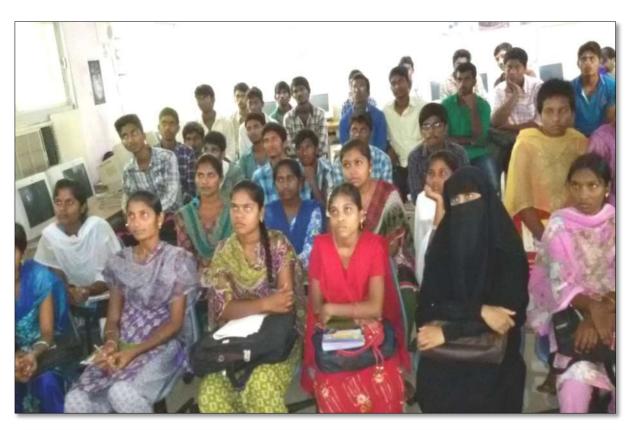

### 27.10.2017

The Department of Zoology organized a one day Seminar on *Sericulture Techniques and rearing methods* on 27-10-217 in Zoology lab. This seminar was organized as a part of MoU with Kakatiya University. The department of Zoology, KGC Hanumakonda and the department of Sericulture, Kakatiya University signed a Memorandum of Understanding on 15. 02.2017.

The department of Zoology in association with the department of Sericulture, Kakatiya University conducted a Certificate course from 03.10.2017 to 15.11.2017 on "introduction to Sericulture". During the course One day Seminar on Sericulture Techniques and Rearing Methods was organized on 27.10.2017.

The Resource person *Dr. K. Sujatha* Assistant Professor of Kakatiya University explained the process of rearing silk worms and steps to be taken for its rearing. She also mentioned the precautions to be taken for the care of silk worms from pests. The in charge of the department Dr. Ch. Mallaiah explained that silkworms should be reared at appropriate temperature and humidity to get silk treads from the cocoons. Faculty members of the sciences and students participated in the seminar.